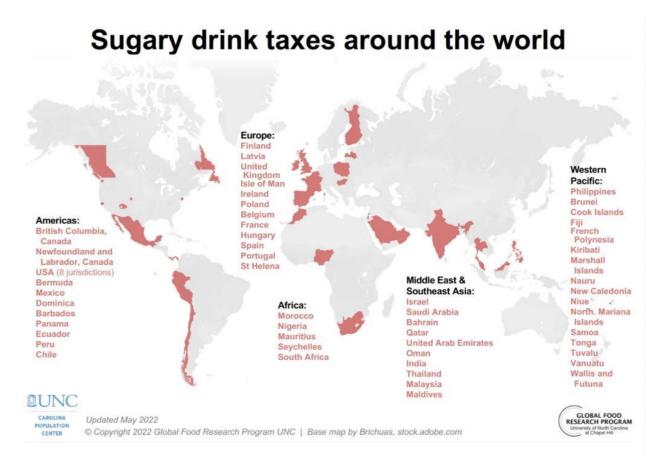

## **International Sugar Organization**

1 Canada Square Canary Wharf London E14 5AA

Press Release(22)37 (English only)

9 September 2022

## **Sugar Taxes**

The Executive Director would like to draw your attention to the articles below all of which are relevant to the sugar sector. Sugar taxes are one of the main measures curtailing consumption and frequently lack sound, internationally-recognized scientific evidence to support their implementation. It's important to promote an open dialogue about the contribution of sugar to a balanced, healthy diet; you are encouraged to fully utilize the information provided by the Secretariat in addressing this key issue.





Sugary drink taxes in Mexico, Caribbean, Central and South America