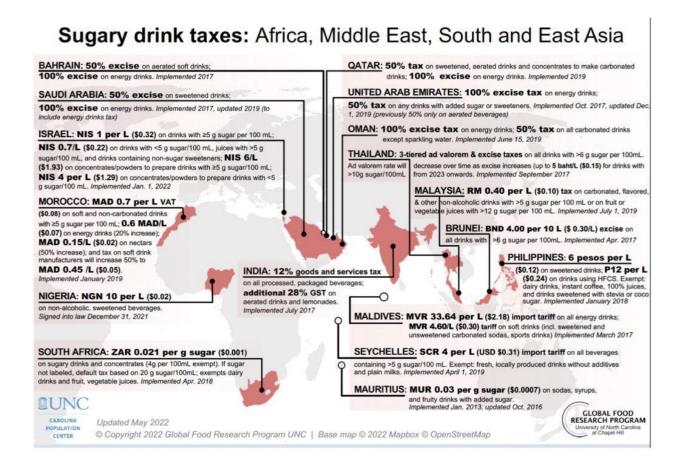

## **International Sugar Organization**

1 Canada Square Canary Wharf London E14 5AA

Press Release(22)37 (English only)

9 September 2022

## **Sugar Taxes**

The Executive Director would like to draw your attention to the articles below all of which are relevant to the sugar sector. Sugar taxes are one of the main measures curtailing consumption and frequently lack sound, internationally-recognized scientific evidence to support their implementation. It's important to promote an open dialogue about the contribution of sugar to a balanced, healthy diet; you are encouraged to fully utilize the information provided by the Secretariat in addressing this key issue.





Sugary drink taxes in Mexico, Caribbean, Central and South America