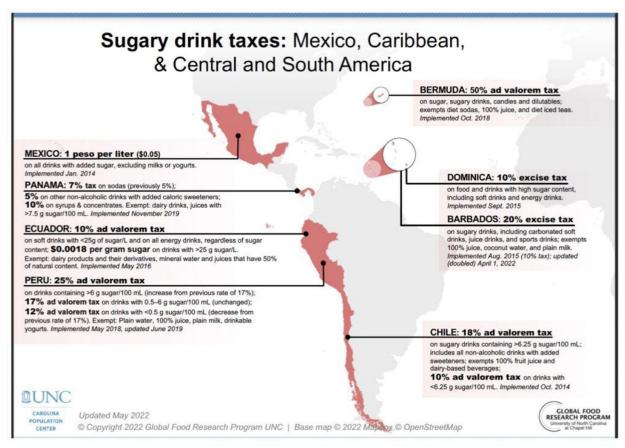

## **International Sugar Organization**

1 Canada Square Canary Wharf London E14 5AA

Press Release(22)37 (English only)

9 September 2022

## **Sugar Taxes**

The Executive Director would like to draw your attention to the articles below all of which are relevant to the sugar sector. Sugar taxes are one of the main measures curtailing consumption and frequently lack sound, internationally-recognized scientific evidence to support their implementation. It's important to promote an open dialogue about the contribution of sugar to a balanced, healthy diet; you are encouraged to fully utilize the information provided by the Secretariat in addressing this key issue.





Sugary drink taxes in Mexico, Caribbean, Central and South America